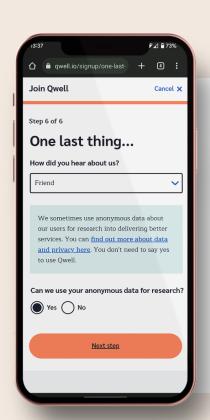

Create an anonymous username (not your real name) and secure password.

Try to keep note of your username and password.

Let us know how you heard about **Qwell.**