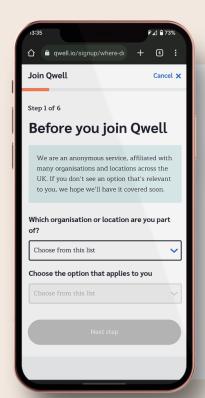

Log on through mobile, laptop or tablet.

Visit www.qwell.io and click on the 'Sign up to Qwell' button.

Choose your location or organisation you work for.

Select the year and month you were born.

Click on the **gender** that best describes you and then the **ethnicity** that most closely matches you.