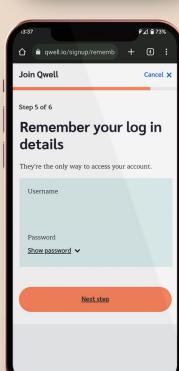

Create an anonymous username (not your real name) and secure password.

Try to keep note of your username and password.

Let us know how you heard about **Qwell.**