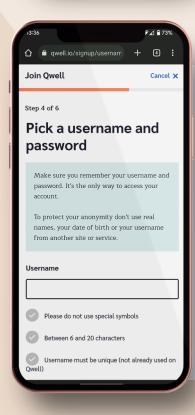

Create an anonymous username (not your real name) and secure password.

Try to keep note of your username and password.

Let us know how you heard about **Qwell.**