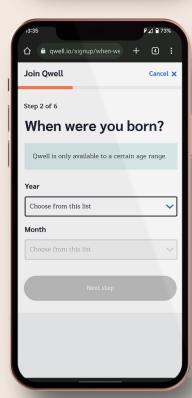

Log on through mobile, laptop or tablet.

Visit www.qwell.io and click on the 'Sign up to Qwell' button.

Choose your location or organisation you work for.

Select the year and month you were born.

Click on the **gender** that best describes you and then the **ethnicity** that most closely matches you.