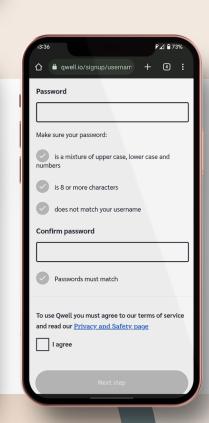

Create an anonymous username (not your real name) and secure password.

Try to keep note of your username and password.

Let us know how you heard about **Qwell.**