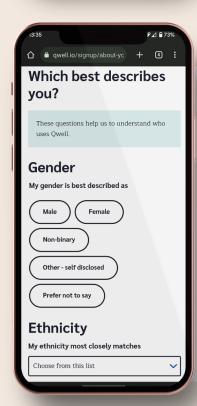

Log on through mobile, laptop or tablet.

Visit www.qwell.io and click on the 'Sign up to Qwell' button.

Choose your location or organisation you work for.

Select the year and month you were born.

Click on the **gender** that best describes you and then the **ethnicity** that most closely matches you.